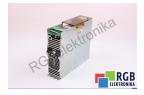

## Repair TDM 1.2-030-300-W1-000 BOSCH REXROTH

We will repair every BOSCH REXROTH device. If you cannot find the device that interests you, please contact us. We collect the devices **free of charge** via a courier or in person, thanks to which we are able to carry out the repair within several hours. We will diagnose your equipment **for free**, and if you do not decide on our service, you will not incur any costs. We offer **24 months warranty** for all completed repairs. We are available 24/7, also at weekends and on holidays. **Call us 24/7**: +48 71 750 09 77 and receive immediate help.

## SPECIFICATIONS

| MANUFACTURER | BOSCH REXROTH                 |
|--------------|-------------------------------|
| MODEL        | TDM 1.2-030-300-W1-000        |
| CATEGORY     | Servoamplifiers and inverters |
| SERIES       | TDM Drive Modules             |